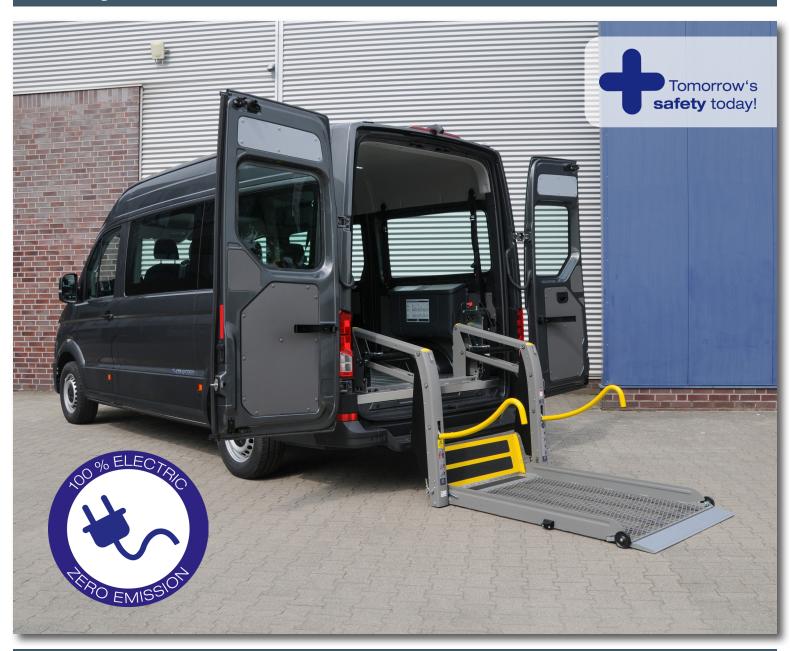

# WHEELCHAIR ACCESSIBLE VEHICLE

Volkswagen e-Crafter 8-seater

# Volkswagen e-Crafter 8-seater

Wheelchair safely enters the vehicle via the lift.

Smartfloor provides flexibility inside your vehicle.

Step and grab handle at the side entry allow easy access to the passenger compartment.

#### THESE FACTS MAKE ALL THE DIFFERENCE

- » Flexible & individual planned Smartfloor aluminium floor
- » Quick & flexible configuration of passenger compartment with removable seats
- » Smartseats with original upholstery or artificial leather
- » Fixed step at side entry for easy access to the rear rows of seats
- » PROTEKTOR wheelchair & occupant restraint system (ISO approved)
- » A lift or ramp allowes wheelchair users to get safely into the vehicle
- » Linearlift AL1 is a fully automatic lift for the rear door. See-through platform design ensures excellent rear view
- » EMC tested according to EU regulations
- » Possible seat arrangements:
  - Linearlift AL1
  - 7 passengers + 1 driver alternatively up to 4 wheelchairs
  - Euro ramp
  - 8 passengers + 1 driver alternatively up to 4 wheelchairs