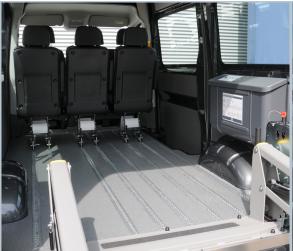

# Volkswagen e-Crafter 8-seater

Wheelchair safely enters the vehicle via the lift.

Smartfloor provides flexibility inside your vehicle.

Step and grab handle at the side entry allow easy access to the passenger compartment.

#### THESE FACTS MAKE ALL THE DIFFERENCE

- » Flexible & individual planned Smartfloor aluminium floor
- » Quick & flexible configuration of passenger compartment with removable seats
- » Smartseats with original upholstery or artificial leather
- » Fixed step at side entry for easy access to the rear rows of seats
- » PROTEKTOR wheelchair & occupant restraint system (ISO approved)
- » A lift or ramp allowes wheelchair users to get safely into the vehicle
- » Linearlift AL1 is a fully automatic lift for the rear door. See-through platform design ensures excellent rear view
- » EMC tested according to EU regulations
- » Possible seat arrangements:
  - Linearlift AL1
  - 7 passengers + 1 driver alternatively up to 4 wheelchairs
  - Euro ramp
  - 8 passengers + 1 driver alternatively up to 4 wheelchairs