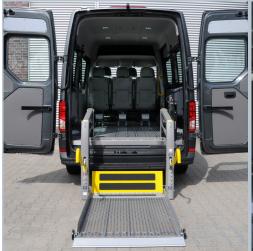

# Volkswagen e-Crafter 8-seater

Wheelchair safely enters the vehicle via the lift.

Smartfloor provides flexibility inside your vehicle.

Step and grab handle at the side entry allow easy access to the passenger compartment.

#### THESE FACTS MAKE ALL THE DIFFERENCE

- » Flexible & individual planned Smartfloor aluminium floor
- » Quick & flexible configuration of passenger compartment with removable seats
- » Smartseats with original upholstery or artificial leather
- » Fixed step at side entry for easy access to the rear rows of seats
- » PROTEKTOR wheelchair & occupant restraint system (ISO approved)
- » A lift or ramp allowes wheelchair users to get safely into the vehicle
- » Linearlift AL1 is a fully automatic lift for the rear door. See-through platform design ensures excellent rear view
- » EMC tested according to EU regulations
- » Possible seat arrangements:
  - Linearlift AL1
  - 7 passengers + 1 driver alternatively up to 4 wheelchairs
  - Euro ramp
  - 8 passengers + 1 driver alternatively up to 4 wheelchairs