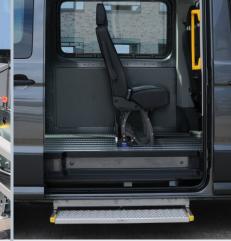

# Volkswagen e-Crafter 8-seater

Wheelchair safely enters the vehicle via the lift.

Smartfloor provides flexibility inside your vehicle.

Step and grab handle at the side entry allow easy access to the passenger compartment.

#### THESE FACTS MAKE ALL THE DIFFERENCE

- » Flexible & individual planned Smartfloor aluminium floor
- » Quick & flexible configuration of passenger compartment with removable seats
- » Smartseats with original upholstery or artificial leather
- » Fixed step at side entry for easy access to the rear rows of seats
- » PROTEKTOR wheelchair & occupant restraint system (ISO approved)
- » A lift or ramp allowes wheelchair users to get safely into the vehicle
- » Linearlift AL1 is a fully automatic lift for the rear door. See-through platform design ensures excellent rear view
- » EMC tested according to EU regulations
- » Possible seat arrangements:
  - Linearlift AL1
  - 7 passengers + 1 driver alternatively up to 4 wheelchairs
  - Euro ramp
  - 8 passengers + 1 driver alternatively up to 4 wheelchairs