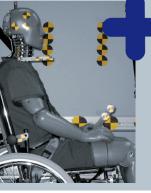

### PROTEKTOR®

Wheelchair & occupant restraint system

The AMF-Bruns Protektor wheelchair & occupant restraint system meets DIN 75078 Teil II, ISO 10542.

#### PROSAFE®

"Kraftknotenadapter" Integrated lap belt

With the "Kraftknotenadapter" system the wheelchair is quickly and precisely fitted to the vehicle's floor. It comes with a pelvis belt for the wheelchair occupant.